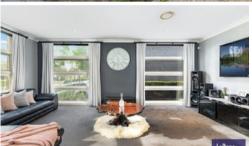

- Open plan formal lounge and dining rooms
- Sleek stone gas kitchen with convenient breakfast bar and stainless-steel appliances
- Choice of private alfresco zones to cater for all year round entertaining
- Established formal gardens add to the sense of elegance
- Dual automated garage with private road access
- 3 generous bedrooms each with ample storage space and abundance of natural light
- Contemporary stone bathrooms with neutral timeless finishes
- Ducted reverse cycle air-conditioning along with gas heating
- Finishes include; plush carpet, easy care wood look flooring, downlights, high ceilings