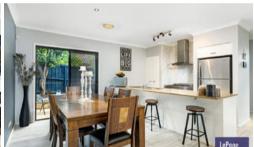

- Open plan formal lounge and dining rooms
- Sleek stone gas kitchen with convenient breakfast bar and stainless-steel appliances
- Choice of private alfresco zones to cater for all year round entertaining
- Established formal gardens add to the sense of elegance
- Dual automated garage with private road access
- 3 generous bedrooms each with ample storage space and abundance of natural light
- Contemporary stone bathrooms with neutral timeless finishes
- Ducted reverse cycle air-conditioning along with gas heating
- Finishes include; plush carpet, easy care wood look flooring, downlights, high ceilings