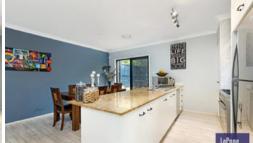

- Open plan formal lounge and dining rooms
- Sleek stone gas kitchen with convenient breakfast bar and stainless-steel appliances
- Choice of private alfresco zones to cater for all year round entertaining
- Established formal gardens add to the sense of elegance
- Dual automated garage with private road access
- 3 generous bedrooms each with ample storage space and abundance of natural light
- Contemporary stone bathrooms with neutral timeless finishes
- Ducted reverse cycle air-conditioning along with gas heating
- Finishes include; plush carpet, easy care wood look flooring, downlights, high ceilings