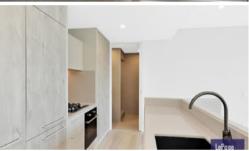

#### Featuring:

2 well appointed bedrooms both with built in robes inclusive of in-built storage, plush wool blend carpet

Stylish stone and gas kitchen complete with integrated Fisher & Paykel fridge, Ilve dishwasher