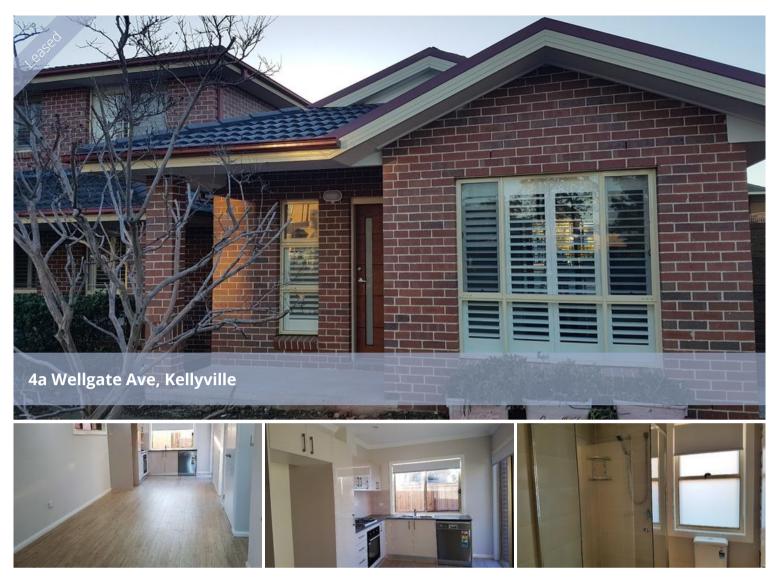

## Brand New Granny Flat

Centrally located in walking distance to Rouse Hill Town Centre, future rail link, 50m to express city bus service, a variety of parks/sporting fields and local schools, this well appointed granny flat has so much to offer. All the modern features have been considered to ensure a comfortable low maintenance lifestyle.

2 comfortable bedrooms each with dual door robes, ceiling fans, downlights, plush carpet and sleek window furnishings

Stylish modern bathroom including generous shower, basin and storage cabinet

Separate laundry space cleverly tucked away yet blending into to flat Sizeable open plan living space provides flexible living arrangements Generous kitchen with separate pantry, gas cooking and an abundance of bench and cupboard space

Easy care and private courtyard

Space for vehicle

Inclusive of: plantation shutters and roller blinds, ceiling fans and split system air conditioning, downlights, water tanks and cloths line. Eniov the experience of living in a brand new home in an established well